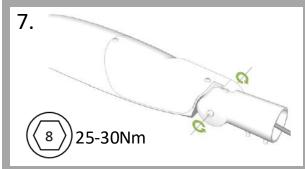

PLEASE MAKE SURE TO LUBRICATE ALL NUTS/BOLTS WITH AN APPROPRIATE GREASE OR LUBRICATION. SUGGESTION: KROON OIL CERAMIC GREASE.

THE LIGHT SOURCE CONTAINED IN THIS LUMINAIRE SHALL ONLY BE REPLACED BY THE MANUFACTURER OR HIS SERVICE AGENT OR A SIMILAR QUALIFIED PERSON.