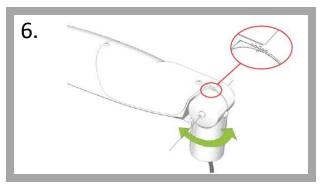

PLEASE MAKE SURE TO LUBRICATE ALL NUTS/BOLTS WITH AN APPROPRIATE GREASE OR LUBRICATION. SUGGESTION: KROON OIL CERAMIC GREASE.

THE LIGHT SOURCE CONTAINED IN THIS LUMINAIRE SHALL ONLY BE REPLACED BY THE MANUFACTURER OR HIS SERVICE AGENT OR A SIMILAR QUALIFIED PERSON.