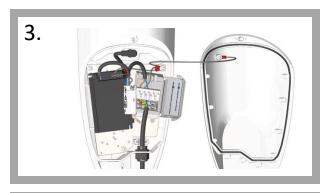

## Nicole

**INSTALLATIEHAN DLEIDING INSTRUCTIONS DE MONTAGE MONTAGEANLEITUNG ISTRUZIONI DI MONTAGGIO INSTRUCCIONES DE MONTAJE** 

**IK08** 

USE CORRECTLY RATED POWERCORD, ACCORDING TO LOCAL LEGISLATION ALWAYS USE FERRULES WHEN CONNECTING THE POWERCORD TO THE LUMINAIRE CHECK MARKINGS ON POWERENTRY CONNECTOR WHEN CONNECTING THE POWERCORD