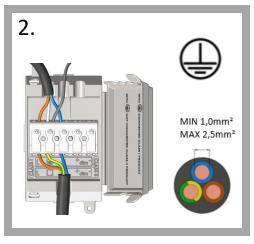

## Nicole

**INSTALLATIEHAN DLEIDING INSTRUCTIONS DE MONTAGE MONTAGEANLEITUNG ISTRUZIONI DI MONTAGGIO INSTRUCCIONES DE MONTAJE** 

**IK08** 

USE CORRECTLY RATED POWERCORD, ACCORDING TO LOCAL LEGISLATION ALWAYS USE FERRULES WHEN CONNECTING THE POWERCORD TO THE LUMINAIRE CHECK MARKINGS ON POWERENTRY CONNECTOR WHEN CONNECTING THE POWERCORD