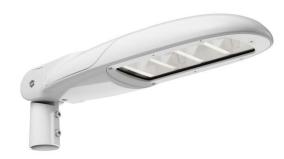

## Nicole

**INSTALLATIEHAN DLEIDING INSTRUCTIONS DE MONTAGE MONTAGEANLEITUNG ISTRUZIONI DI MONTAGGIO INSTRUCCIONES DE MONTAJE** 

**IK08** 

USE CORRECTLY RATED POWERCORD, ACCORDING TO LOCAL LEGISLATION ALWAYS USE FERRULES WHEN CONNECTING THE POWERCORD TO THE LUMINAIRE CHECK MARKINGS ON POWERENTRY CONNECTOR WHEN CONNECTING THE POWERCORD