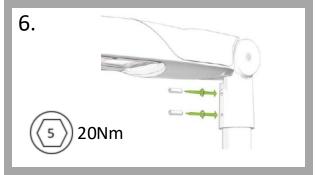

PLEASE MAKE SURE TO LUBRICATE ALL NUTS/BOLTS WITH AN APPROPRIATE GREASE OR LUBRICATION. SUGGESTION: KROON OIL CERAMIC GREASE.

THE LIGHT SOURCE CONTAINED IN THIS LUMINAIRE SHALL ONLY BE REPLACED BY THE MANUFACTURER OR HIS SERVICE AGENT OR A SIMILAR QUALIFIED PERSON.