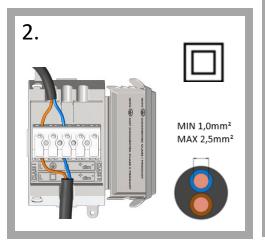

## Nicole

**INSTALLATIEHAN DLEIDING INSTRUCTIONS DE MONTAGE MONTAGEANLEITUNG ISTRUZIONI DI MONTAGGIO INSTRUCCIONES DE MONTAJE** 

**IK08** 

USE CORRECTLY RATED POWERCORD, ACCORDING TO LOCAL LEGISLATION ALWAYS USE FERRULES WHEN CONNECTING THE POWERCORD TO THE LUMINAIRE CHECK MARKINGS ON POWERENTRY CONNECTOR WHEN CONNECTING THE POWERCORD