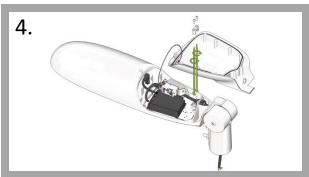

## Nicole

**INSTALLATIEHAN DLEIDING INSTRUCTIONS DE MONTAGE MONTAGEANLEITUNG ISTRUZIONI DI MONTAGGIO INSTRUCCIONES DE MONTAJE** 

**IK08** 

USE CORRECTLY RATED POWERCORD, ACCORDING TO LOCAL LEGISLATION ALWAYS USE FERRULES WHEN CONNECTING THE POWERCORD TO THE LUMINAIRE CHECK MARKINGS ON POWERENTRY CONNECTOR WHEN CONNECTING THE POWERCORD