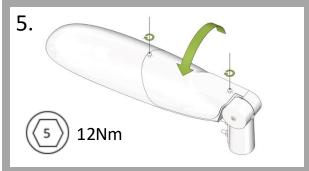

PLEASE MAKE SURE TO LUBRICATE ALL NUTS/BOLTS WITH AN APPROPRIATE GREASE OR LUBRICATION. SUGGESTION: KROON OIL CERAMIC GREASE.

THE LIGHT SOURCE CONTAINED IN THIS LUMINAIRE SHALL ONLY BE REPLACED BY THE MANUFACTURER OR HIS SERVICE AGENT OR A SIMILAR QUALIFIED PERSON.