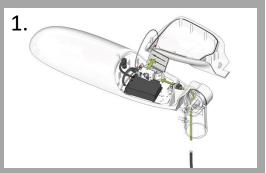

## Nicole

**INSTALLATIEHAN DLEIDING INSTRUCTIONS DE MONTAGE MONTAGEANLEITUNG ISTRUZIONI DI MONTAGGIO INSTRUCCIONES DE MONTAJE** 

**IK08** 

USE CORRECTLY RATED POWERCORD, ACCORDING TO LOCAL LEGISLATION ALWAYS USE FERRULES WHEN CONNECTING THE POWERCORD TO THE LUMINAIRE CHECK MARKINGS ON POWERENTRY CONNECTOR WHEN CONNECTING THE POWERCORD