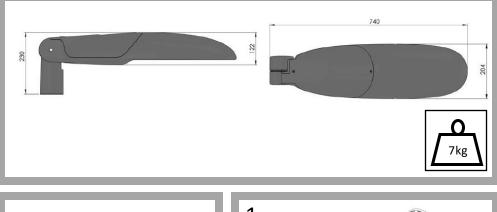

## Nicole

**INSTALLATIEHAN DLEIDING INSTRUCTIONS DE MONTAGE MONTAGEANLEITUNG ISTRUZIONI DI MONTAGGIO INSTRUCCIONES DE MONTAJE** 

**IK08** 

USE CORRECTLY RATED POWERCORD, ACCORDING TO LOCAL LEGISLATION ALWAYS USE FERRULES WHEN CONNECTING THE POWERCORD TO THE LUMINAIRE CHECK MARKINGS ON POWERENTRY CONNECTOR WHEN CONNECTING THE POWERCORD