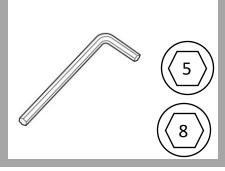

PLEASE MAKE SURE TO LUBRICATE ALL NUTS/BOLTS WITH AN APPROPRIATE GREASE OR LUBRICATION. SUGGESTION: KROON OIL CERAMIC GREASE.

THE LIGHT SOURCE CONTAINED IN THIS LUMINAIRE SHALL ONLY BE REPLACED BY THE MANUFACTURER OR HIS SERVICE AGENT OR A SIMILAR QUALIFIED PERSON.